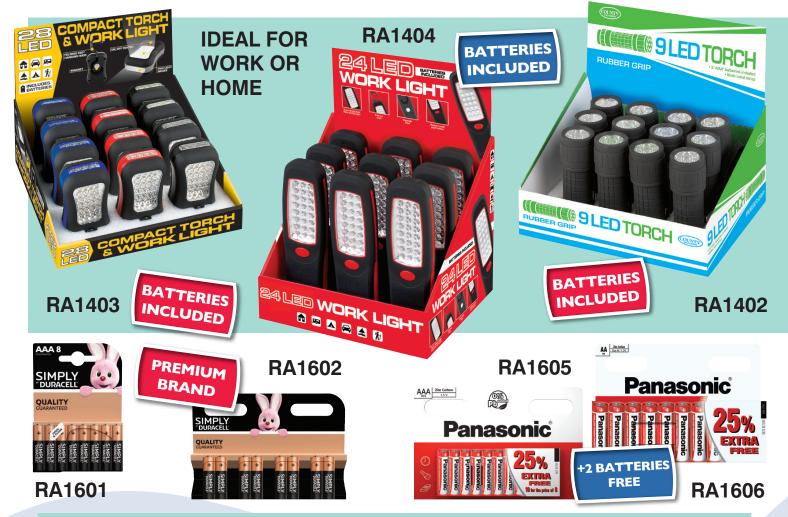

## Winter is Coming

Subject to availability

| Code   | Description                       | Units | RRP   | You Pay | Deal Trade | Deal RRP |
|--------|-----------------------------------|-------|-------|---------|------------|----------|
| RA1403 | 28 LED Compact Torch/Work Light   | 12    | £4.99 | £2.40   | £28.80     | £50.28   |
| RA1404 | 24 LED Work Light                 | 18    | £5.75 | £2.75   | £49.50     | £86.22   |
| RA1402 | 9 LED Torch - Rubber Grip - Black | 12    | £3.49 | £1.66   | £19.92     | £34.68   |
| RA1601 | Duracell Alkaline - AAA - 8pk     | 10    | £4.89 | £2.80   | £28.00     | £48.90   |
| RA1602 | Duracell Alkaline - AA - 8pk      | 12    | £4.89 | £2.80   | £28.00     | £58.68   |
| RA1605 | Panasonic Zinc - AAA - 8pk +2     | 20    | £1.59 | £0.91   | £18.20     | £31.80   |
| RA1606 | Panasonic Zinc - AA - 8pk +2      | 20    | £1.59 | £0.91   | £18.20     | £31.80   |
| OVER 3 | 1% P.O.R. DEAL                    | 104   |       |         | £196.22    | £342.36  |